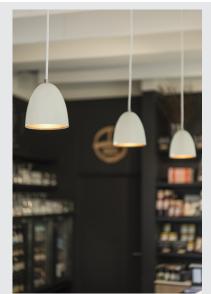

## PARA CONE 14

pendant for 240V 3-phase track, QPAR51, round, white/gold,  $\emptyset$  13.3 cm, incl. 3-phase adapter, white

Conical shaped high-voltage pendant PARA CONE 14 with an adapter for the 240V 3-phase track system The steel luminaire features a 150 cm long cloth covered cable. The built-in GU10 socket is suitable for halogen and LED bulbs. Available with a black or white housing, the luminaire's golden reflector provides an especially warm lighting effect.