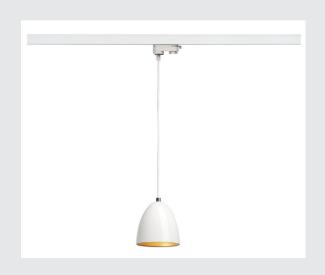

## PARA CONE 14

pendant for 240V 3-phase track, QPAR51, round, white/gold,  $\emptyset$  13.3 cm, incl. 3-phase adapter, white

Conical shaped high-voltage pendant PARA CONE 14 with an adapter for the 240V 3-phase track system The steel luminaire features a 150 cm long cloth covered cable. The built-in GU10 socket is suitable for halogen and LED bulbs. Available with a black or white housing, the luminaire's golden reflector provides an especially warm lighting effect.

## **TECHNICAL DATA**

| Item no.:               | 153141                 |  |  |
|-------------------------|------------------------|--|--|
| Socket                  | GU10                   |  |  |
| Lamp                    | QPAR51                 |  |  |
| Number of sockets       | 1                      |  |  |
| Lamps included          | 0                      |  |  |
| Primary nominal voltage | 220-240V ~50/60Hz mA/V |  |  |
| Pendant length          | 150.0 cm               |  |  |
| Height                  | 14.0 cm                |  |  |
| Diameter                | 13.5 cm                |  |  |
| Net weight              | 0.471 kg               |  |  |
| Gross weight            | 0.769 kg               |  |  |
| IP Code                 | IP 20                  |  |  |
| Safety class            | II                     |  |  |
| Assembly                | Surface                |  |  |
| Assembly details        | Track Ceiling          |  |  |
| Wattage                 | 35 W                   |  |  |
| Color                   | white                  |  |  |
| BIG WHITE Page          | 499                    |  |  |