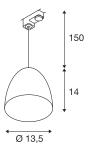

## **TECHNICAL DATA**

| Item no.:               | 153141                 |  |  |
|-------------------------|------------------------|--|--|
| Socket                  | GU10                   |  |  |
| Lamp                    | QPAR51                 |  |  |
| Number of sockets       | 1                      |  |  |
| Lamps included          | 0                      |  |  |
| Primary nominal voltage | 220-240V ~50/60Hz mA/V |  |  |
| Pendant length          | 150.0 cm               |  |  |
| Height                  | 14.0 cm                |  |  |
| Diameter                | 13.5 cm                |  |  |
| Net weight              | 0.471 kg               |  |  |
| Gross weight            | 0.769 kg               |  |  |
| IP Code                 | IP 20                  |  |  |
| Safety class            | II                     |  |  |
| Assembly                | Surface                |  |  |
| Assembly details        | Track Ceiling          |  |  |
| Wattage                 | 35 W                   |  |  |
| Color                   | white                  |  |  |
| BIG WHITE Page          | 499                    |  |  |