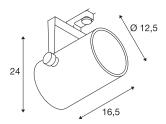

## **TECHNICAL DATA**

| Item no.:                 | 153421                 |
|---------------------------|------------------------|
| Socket                    | GU10                   |
| Lamp                      | QPAR111                |
| Number of sockets         | 1                      |
| Lamps included            | 0                      |
| Primary nominal voltage   | 230V ~50Hz mA/V        |
| Tiltrange                 | 100°                   |
| Horizontal rotation range | 350 °                  |
| Length                    | 16.5 cm                |
| Height                    | 24.0 cm                |
| Diameter                  | 12.5 cm                |
| Net weight                | 0.888 kg               |
| Gross weight              | 1.081 kg               |
| IP Code                   | IP 20                  |
| Safety class              | I                      |
| Assembly                  | Surface                |
| Assembly details          | Ceiling, Track Ceiling |
| Wattage                   | 75 W                   |
| Color                     | white                  |
| BIG WHITE Page            | 494                    |
|                           |                        |