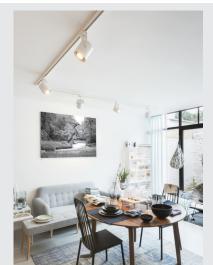

## **EURO SPOT**

spot for 240V 3-phase track, QPAR111, round, white, max. 75W, incl. 3-phase adapter

Adjustable high-voltage spot EURO SPOT with suitable adapter for the 3-phase 240V track system. Thanks to the GU10 socket installed in the cylindrical aluminium lamp head, the luminaire is suitable for halogen and LED lamps with a diameter of up to approx. 11.1 cm.