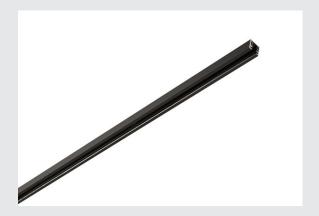

## track for 240V 2-circuit track system, black, 1m

Aluminium carrier track of the D-TRACK 240V 2-circuit surface-mounted track system. Installation can be done through the existing holes in the profile directly onto the wall or the ceiling. The surface-mounted version of this system is available in several colours and lengths.