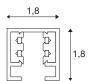

## **TECHNICAL DATA**

| 172010            |
|-------------------|
| 230V ~50Hz/60Hz V |
| 100.0 cm          |
| 1.8 cm            |
| 1.8 cm            |
| 0.402 kg          |
| 0.56 kg           |
| IP 20             |
| I                 |
| Surface           |
| Ceiling           |
| black             |
|                   |