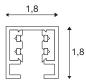

## **TECHNICAL DATA**

| Item no.:        | 172011            |
|------------------|-------------------|
| Nominal voltage  | 230V ~50Hz/60Hz V |
| Length           | 100.0 cm          |
| Width            | 1.8 cm            |
| Height           | 1.8 cm            |
| Net weight       | 0.402 kg          |
| Gross weight     | 0.559 kg          |
| IP Code          | IP 20             |
| Safety class     | 1                 |
| Assembly         | Surface           |
| Assembly details | Ceiling           |
| Color            | white             |