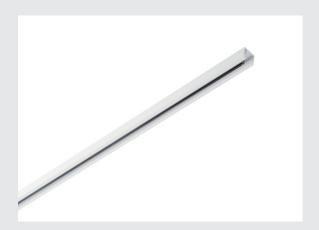

## **D-TRACK**

track for 240V 2-circuit track system, white, 2m

Aluminium carrier track of the D-TRACK 240V 2-circuit surface-mounted track system. Installation can be done through the existing holes in the profile directly onto the wall or the ceiling. The surface-mounted version of this system is available in several colours and lengths.