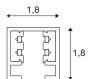

## **TECHNICAL DATA**

| 172021            |
|-------------------|
| 230V ~50Hz/60Hz V |
| 200.0 cm          |
| 1.8 cm            |
| 1.8 cm            |
| 0.768 kg          |
| 1.111 kg          |
| IP 20             |
| I                 |
| Surface           |
| Ceiling           |
| white             |
|                   |