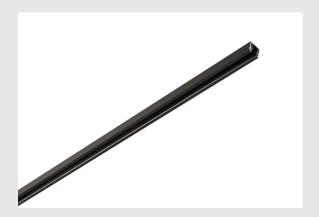

## **D-TRACK**

track for 240V 2-circuit track system, black, 3m

Aluminium carrier track of the D-TRACK 240V 2-circuit surface-mounted track system. Installation can be done through the existing holes in the profile directly onto the wall or the ceiling. The surface-mounted version of this system is available in several colours and lengths.