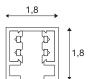

## **TECHNICAL DATA**

| Item no.:        | 172030            |
|------------------|-------------------|
| Nominal voltage  | 230V ~50Hz/60Hz V |
| Length           | 295.0 cm          |
| Width            | 1.8 cm            |
| Height           | 1.8 cm            |
| Net weight       | 1.093 kg          |
| Gross weight     | 1.554 kg          |
| IP Code          | IP 20             |
| Safety class     | I                 |
| Assembly         | Surface           |
| Assembly details | Ceiling           |
| Color            | black             |
|                  |                   |