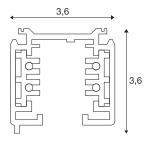

## **TECHNICAL DATA**

| Item no.:        | 175010           |
|------------------|------------------|
| Nominal voltage  | 220-250V ~50Hz V |
| Length           | 99.5 cm          |
| Width            | 3.6 cm           |
| Height           | 3.6 cm           |
| Net weight       | 0.887 kg         |
| Gross weight     | 1.128 kg         |
| IP Code          | IP 20            |
| Safety class     | I                |
| Assembly         | Surface          |
| Assembly details | Ceiling,Wall     |
| Color            | black            |