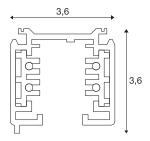

## **TECHNICAL DATA**

| Item no.:        | 175020           |
|------------------|------------------|
| Nominal voltage  | 220-250V ~50Hz V |
| Length           | 199.5 cm         |
| Width            | 3.6 cm           |
| Height           | 3.6 cm           |
| Net weight       | 1.764 kg         |
| Gross weight     | 2.19 kg          |
| IP Code          | IP 20            |
| Safety class     | I                |
| Assembly         | Surface          |
| Assembly details | Ceiling, Wall    |
| Color            | black            |
|                  |                  |