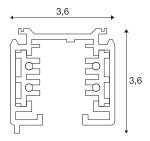

## **TECHNICAL DATA**

| Item no.:        | 175030           |
|------------------|------------------|
| Nominal voltage  | 220-250V ~50Hz V |
| Length           | 299.5 cm         |
| Width            | 3.6 cm           |
| Height           | 3.6 cm           |
| Net weight       | 2.638 kg         |
| Gross weight     | 3.332 kg         |
| IP Code          | IP 20            |
| Safety class     | I                |
| Assembly         | Surface          |
| Assembly details | Ceiling, Wall    |
| Color            | black            |