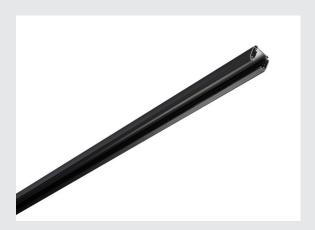

## 240V track, black, 3 m

Aluminium bearing track of the 240V 3-phase surface-mounted track system. Installation can be done through the existing holes in the profile directly onto the wall or the ceiling. The surface-mounted version of this system is available in several colours and lengths. Alternatively, there is a recessed version available too.

## **TECHNICAL DATA**

| Item no.:        | 175030           |
|------------------|------------------|
| Nominal voltage  | 220-250V ~50Hz V |
| Length           | 299.5 cm         |
| Width            | 3.6 cm           |
| Height           | 3.6 cm           |
| Net weight       | 2.638 kg         |
| Gross weight     | 3.332 kg         |
| IP Code          | IP 20            |
| Safety class     | I                |
| Assembly         | Surface          |
| Assembly details | Ceiling, Wall    |
| Color            | black            |