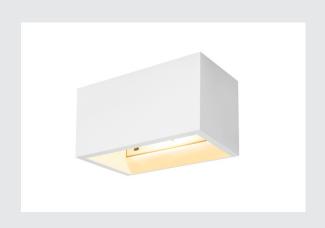

## PLASTRA QT-DE12WL

## Indoor wall light, white

With the PLASTRA QT-DE12 plaster light, you have a highly-individual wall light with a puristic design. Prepared for holding QT-DE2 lamps, it is ready for direct connection to a 230V mains supply. After priming, the luminaire can be painted with wall paint as desired.