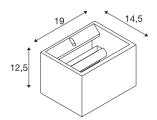

## **TECHNICAL DATA**

| pocket R7s                 | s 118mm              |
|----------------------------|----------------------|
| l l                        |                      |
| umber of sockets 1         |                      |
| rimary nominal voltage 220 | 0-240V ~50/60Hz mA/V |
| idth 19.                   | 0 cm                 |
| eight 12.                  | 5 cm                 |
| epth 14.                   | 5 cm                 |
| et weight 1.73             | 32 kg                |
| ross weight 1.9            | 85 kg                |
| Code IP 2                  | 20                   |
| afety class                |                      |
| ssembly Sur                | rface                |
| ssembly details Wa         | ull                  |
| attage 20                  | W                    |
| <b>olor</b> whi            | ite                  |
| IG WHITE Page 209          | 9                    |