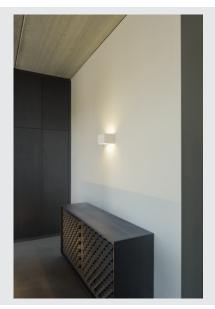

## PLASTRA QT-DE12WL

## Indoor wall light, white

With the PLASTRA QT-DE12 plaster light, you have a highly-individual wall light with a puristic design. Prepared for holding QT-DE2 lamps, it is ready for direct connection to a 230V mains supply. After priming, the luminaire can be painted with wall paint as desired.