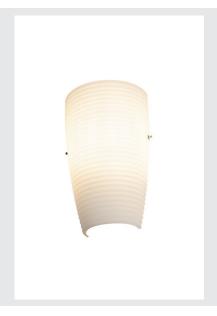

## Indoor surface-mounted wall light white

The semicircular 240V PURISA WL surface mounted wall light, which is available with frosted glass, was developed for indoor use and the use of commercially available E27 energy-saving lamps as well as LED retrofit lamps. The clear pattern of the lamp shade with ornate reinforcing elements produces a harmonious overall picture with homogeneous and glare-free lighting of the lamp shade at the same time. The PURISA WL wall light is supplied ready for direct connection to a 230V mains power supply.