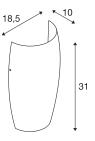

## **TECHNICAL DATA**

| Item no.:                   | 1002993                |  |  |
|-----------------------------|------------------------|--|--|
| Socket                      | E27                    |  |  |
| Number of sockets           | 1                      |  |  |
| Primary nominal voltage     | 220-240V ~50/60Hz mA/V |  |  |
| Width                       | 18.5 cm                |  |  |
| Height                      | 31.0 cm                |  |  |
| Depth                       | 10.0 cm                |  |  |
| Net weight                  | 1.005 kg               |  |  |
| Gross weight                | 1.562 kg               |  |  |
| IP Code                     | IP 20                  |  |  |
| Safety class                | I                      |  |  |
| Assembly                    | Surface                |  |  |
| Assembly details            | Wall                   |  |  |
| Wattage                     | 40 W                   |  |  |
| Color                       | white                  |  |  |
| Maximum ambient temperature | 40 °C                  |  |  |
| BIG WHITE Page              | 199                    |  |  |
|                             |                        |  |  |