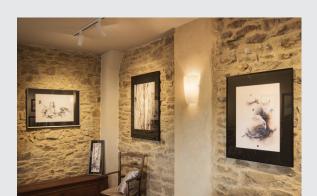

## Indoor surface-mounted wall light white

The semicircular 240V PURISA WL surface mounted wall light, which is available with frosted glass, was developed for indoor use and the use of commercially available E27 energy-saving lamps as well as LED retrofit lamps. The clear pattern of the lamp shade with ornate reinforcing elements produces a harmonious overall picture with homogeneous and glare-free lighting of the lamp shade at the same time. The PURISA WL wall light is supplied ready for direct connection to a 230V mains power supply.