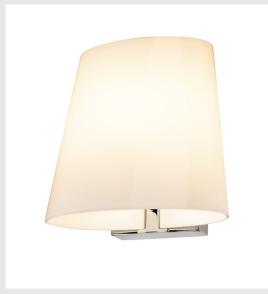

## Indoor LED recessed wall light, chrome, frosted glass

The COUPA WL wall light impresses with a successful combination of chrome-plated steel and glass elements. As an extension to the COUPA FLEXLED, it provides the perfect solution for demanding installations. Equipped with a G9 socket, the luminaire is suitable for connecting directly to the 230V mains power supply.

## **TECHNICAL DATA**

| Item no.:               | 1002859                |
|-------------------------|------------------------|
| Socket                  | G9                     |
| Lamp                    | QT14                   |
| Number of sockets       | 1                      |
| Lamps included          | 0                      |
| Primary nominal voltage | 220-240V ~50/60Hz mA/V |
| Length                  | 20.0 cm                |
| Width                   | 12.5 cm                |
| Height                  | 19.1 cm                |
| Net weight              | 1.195 kg               |
| Gross weight            | 1.57 kg                |
| IP Code                 | IP 20                  |
| Safety class            | 1                      |
| Assembly                | Surface                |
| Assembly details        | Wall                   |
| Wattage                 | 42 W                   |
| Color                   | chrome                 |
| BIG WHITE Page          | 249                    |
|                         |                        |