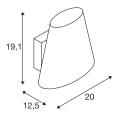

## **TECHNICAL DATA**

| Item no.:               | 1002859                |
|-------------------------|------------------------|
| Socket                  | G9                     |
| Lamp                    | QT14                   |
| Number of sockets       | 1                      |
| Lamps included          | 0                      |
| Primary nominal voltage | 220-240V ~50/60Hz mA/V |
| Length                  | 20.0 cm                |
| Width                   | 12.5 cm                |
| Height                  | 19.1 cm                |
| Net weight              | 1.195 kg               |
| Gross weight            | 1.57 kg                |
| IP Code                 | IP 20                  |
| Safety class            | 1                      |
| Assembly                | Surface                |
| Assembly details        | Wall                   |
| Wattage                 | 42 W                   |
| Color                   | chrome                 |
| BIG WHITE Page          | 249                    |
|                         |                        |