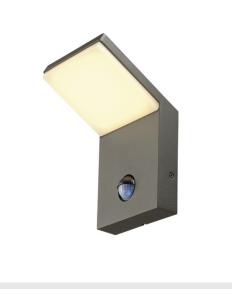

## outdoor wall light, LED, 3000K, anthracite, with sensor

The puristic ORDI Wall Luminaire is outfitted with warm white SMD LEDs, and creates broad, even surface illumination. Thanks to its integrated infra-red movement sensor, the lights are suited for the highest requirements for outside lighting. Connects directly to 230V electrical mains.

## **TECHNICAL DATA**

| Item no.:                           | 232915                 |
|-------------------------------------|------------------------|
| Lamps included                      | 0                      |
| Primary nominal voltage             | 220-240V ~50/60Hz mA/V |
| Secondary power / secondary voltage | 110 mA/V               |
| Width                               | 10.0 cm                |
| Height                              | 16.5 cm                |
| Depth                               | 11.0 cm                |
| Net weight                          | 0.429 kg               |
| Gross weight                        | 0.52 kg                |
| IP Code                             | IP 44                  |
| Safety class                        | 1                      |
| Assembly                            | Surface                |
| Assembly details                    | Wall                   |
| Wattage                             | 9 W                    |
| Lumen                               | 500 lm                 |
| Colour temperature                  | 3000 Kelvin            |
| Beam angle                          | 120 °                  |
| Color                               | anthracite             |
| CRI                                 | >80                    |
| Binning                             | 6                      |
| LXXBXX data                         | 70/50                  |
| Service life                        | 25000 h                |
|                                     | •                      |