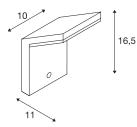

## **TECHNICAL DATA**

| Item no.:                           | 232915                 |
|-------------------------------------|------------------------|
| Lamps included                      | 0                      |
| Primary nominal voltage             | 220-240V ~50/60Hz mA/V |
| Secondary power / secondary voltage | 110 mA/V               |
| Width                               | 10.0 cm                |
| Height                              | 16.5 cm                |
| Depth                               | 11.0 cm                |
| Net weight                          | 0.429 kg               |
| Gross weight                        | 0.52 kg                |
| IP Code                             | IP 44                  |
| Safety class                        | 1                      |
| Assembly                            | Surface                |
| Assembly details                    | Wall                   |
| Wattage                             | 9 W                    |
| Lumen                               | 500 lm                 |
| Colour temperature                  | 3000 Kelvin            |
| Beam angle                          | 120 °                  |
| Color                               | anthracite             |
| CRI                                 | >80                    |
| Binning                             | 6                      |
| LXXBXX data                         | 70/50                  |
| Service life                        | 25000 h                |
|                                     | •                      |