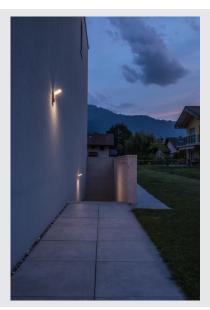

## outdoor wall light, LED, 3000K, anthracite, with sensor

The puristic ORDI Wall Luminaire is outfitted with warm white SMD LEDs, and creates broad, even surface illumination. Thanks to its integrated infra-red movement sensor, the lights are suited for the highest requirements for outside lighting. Connects directly to 230V electrical mains.