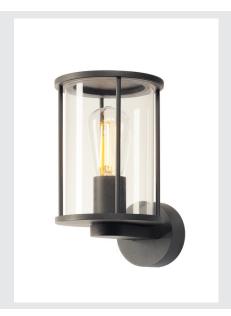

## **PHOTONIA**

outdoor wall light, A60, IP55, round, anthracite, transparent glass, max. 60W

The PHOTONIA wall light is made from aluminium and transparent glass, which completely encloses the lamp. Thanks to the position of the built-in sockets, the installed luminaire produces a homogeneous cone of light. With protection class IP55, it is suitable for outdoor use. The electrical connection is made directly to the 230V mains supply.