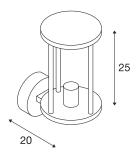

## **TECHNICAL DATA**

| Item no.:               | 232045                                   |
|-------------------------|------------------------------------------|
| Socket                  | E27                                      |
| Number of sockets       | 1                                        |
| Lamps included          | 0                                        |
| Primary nominal voltage | 220-240V ~50/60Hz mA/V                   |
| Width                   | 14.6 cm                                  |
| Height                  | 25.0 cm                                  |
| Depth                   | 20.0 cm                                  |
| Net weight              | 1.395 kg                                 |
| Gross weight            | 1.834 kg                                 |
| IP Code                 | IP 55                                    |
| Safety class            | I                                        |
| Impact resistance class | IK03                                     |
| Impact resistance       | 0,34999999999999999999999999999999999999 |
| Assembly                | Surface                                  |
| Assembly details        | Wall                                     |
| Wattage                 | 60 W                                     |
| Color                   | anthracite                               |
| BIG WHITE Page          | 642                                      |