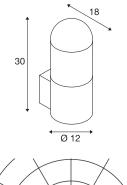

## TECHNICAL DATA

| Item no.:               | 231465          |
|-------------------------|-----------------|
| Socket                  | E27             |
| Number of sockets       | 1               |
| Lamps included          | 0               |
| Primary nominal voltage | 230V ~50Hz mA/V |
| Width                   | 12.0 cm         |
| Height                  | 30.0 cm         |
| Depth                   | 18.0 cm         |
| Net weight              | 1.648 kg        |
| Gross weight            | 1.826 kg        |
| IP Code                 | IP 54           |
| Safety class            | 1               |
| Assembly                | Surface         |
| Assembly details        | Wall            |
| Wattage                 | 24 W            |
| Color                   | anthracite      |
| BIG WHITE Page          | 646             |
|                         |                 |