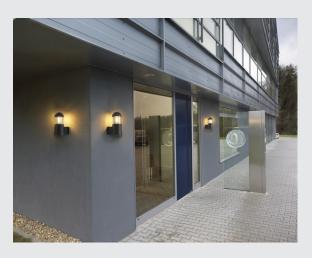

## **C-POL WALL**

## outdoor wall light, TC-(D,H,T,Q)SE, IP54, anthracite, max. 24W

The C-POL WALL wall light made from aluminium provides glare-free illumination by the construction of the incorporated grid. It is suitable for use outdoors thanks to its IP44 protection class. The C-POL series also contains a floor stand and can therefore be used universally.