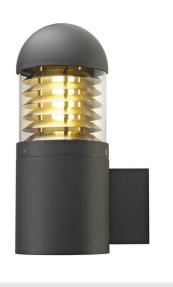

## **C-POL WALL**

## outdoor wall light, TC-(D,H,T,Q)SE, IP54, anthracite, max. 24W

The C-POL WALL wall light made from aluminium provides glare-free illumination by the construction of the incorporated grid. It is suitable for use outdoors thanks to its IP44 protection class. The C-POL series also contains a floor stand and can therefore be used universally.