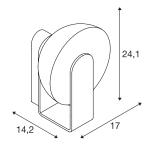

## **TECHNICAL DATA**

| Item no.:                           | 149421                 |
|-------------------------------------|------------------------|
| Lamps included                      | 0                      |
| Number of different light outlets   | 1                      |
| Primary nominal voltage             | 220-240V ~50/60Hz mA/V |
| Secondary power / secondary voltage | 500 mA/V               |
| Length                              | 24.1 cm                |
| Width                               | 17.0 cm                |
| Height                              | 14.2 cm                |
| Net weight                          | 1.193 kg               |
| Gross weight                        | 1.728 kg               |
| IP Code                             | IP 20                  |
| Safety class                        | 1                      |
| Assembly                            | Surface                |
| Assembly details                    | Wall                   |
| Dimming technology                  | Leading edge           |
| Wattage                             | 12 W                   |
| Lumen                               | 880 lm                 |
| Colour temperature                  | 3000 Kelvin            |
| Color                               | white                  |
| CRI                                 | >80                    |
| Binning                             | 6                      |
| LXXBXX data                         | 70/50                  |
|                                     |                        |