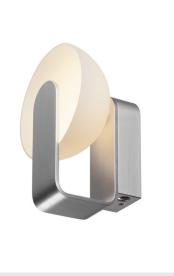

## wall light, LED, 3000K, white/silver, 9W

The BRENDA wall light stands out with its extravagant bracket and its modern design, the spot variant provides ambience lighting thanks to the integrated LED spot. Thanks to the integrated dimmable LED driver, the luminaire is ready for connection to the 230V mains supply.