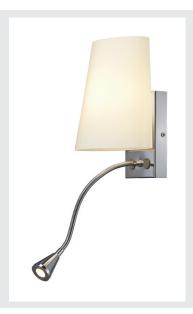

## **COUPA FLEX wall light**

QT14, 3000K, chrome, frosted glass, 43W,

The COUPA FLEX offers a mixture of steel and textile elements, besides the main light source it is equipped with a 1 W Power LED reading light in warm white light colour. There are two switches for individual control of both light sources installed which fit in with the overall design. With the beam angle selected for the LED reading light, it is almost glare-free and thereby ensures a comfortable light which relaxes the user. Thanks to the flexible arm, it can be aligned easily. The G9 lamp holder placed behind the shade and the already incorporated LED driver make COUPA FLEX ready for direct connection to 230V mains supply. The luminaire contains built-in LED lamps.