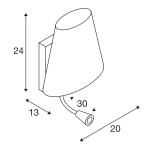

## **TECHNICAL DATA**

| Item no.:                           | 149452                 |
|-------------------------------------|------------------------|
| Socket                              | G9                     |
| Lamp                                | QT14                   |
| Number of sockets                   | 1                      |
| Lamps included                      | 0                      |
| Primary nominal voltage             | 220-240V ~50/60Hz mA/V |
| Secondary power / secondary voltage | 700 mA/V               |
| Length                              | 20.0 cm                |
| Width                               | 12.5 cm                |
| Height                              | 23.0 cm                |
| Net weight                          | 1.301 kg               |
| Gross weight                        | 1.853 kg               |
| IP Code                             | IP 20                  |
| Safety class                        | I                      |
| Assembly                            | Surface                |
| Assembly details                    | Wall                   |
| Wattage                             | 4.8 W                  |
| Lumen                               | 175 lm                 |
| Colour temperature                  | 3000 Kelvin            |
| Color                               | chrome                 |
| CRI                                 | >80                    |
| Binning                             | 3                      |