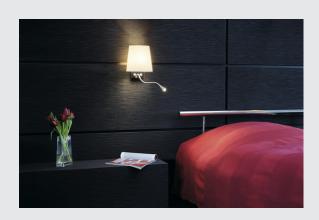

## **COUPA FLEX wall light**

QT14, 3000K, chrome, frosted glass, 43W,

The COUPA FLEX offers a mixture of steel and textile elements, besides the main light source it is equipped with a 1 W Power LED reading light in warm white light colour. There are two switches for individual control of both light sources installed which fit in with the overall design. With the beam angle selected for the LED reading light, it is almost glare-free and thereby ensures a comfortable light which relaxes the user. Thanks to the flexible arm, it can be aligned easily. The G9 lamp holder placed behind the shade and the already incorporated LED driver make COUPA FLEX ready for direct connection to 230V mains supply. The luminaire contains built-in LED lamps.