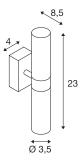

## **TECHNICAL DATA**

| Item no.:               | 151282                 |
|-------------------------|------------------------|
| Socket                  | G9                     |
| Lamp                    | QT14                   |
| Number of sockets       | 2                      |
| Lamps included          | 0                      |
| Primary nominal voltage | 220-240V ~50/60Hz mA/V |
| Width                   | 4.0 cm                 |
| Height                  | 23.0 cm                |
| Depth                   | 8.5 cm                 |
| Net weight              | 0.531 kg               |
| Gross weight            | 0.634 kg               |
| IP Code                 | IP 21                  |
| Safety class            | I                      |
| Assembly                | Surface                |
| Assembly details        | Wall                   |
| Wattage                 | 25 W                   |
| Color                   | chrome                 |
| BIG WHITE Page          | 264                    |
|                         |                        |