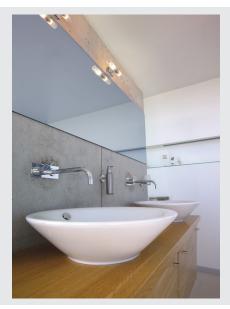

## MIBO WALL UP-DOWN wall light

QT14, IP21, up/down, chrome, max. 50 W

The high-voltage wall lamp MIBO WALL UP-DOWN is made from aluminium and has two lamp heads made from partly frosted glass. Prepared for the use of two G9 lamps, the double-headed wall lamp is ready for direct connection to 230V mains supply.