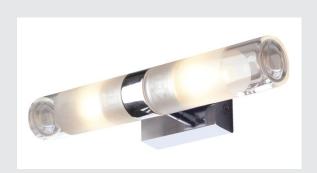

## MIBO WALL UP-DOWN wall light

QT14, IP21, up/down, chrome, max. 50 W

The high-voltage wall lamp MIBO WALL UP-DOWN is made from aluminium and has two lamp heads made from partly frosted glass. Prepared for the use of two G9 lamps, the double-headed wall lamp is ready for direct connection to 230V mains supply.

## **TECHNICAL DATA**

| Item no.:               | 151282                 |
|-------------------------|------------------------|
| Socket                  | G9                     |
| Lamp                    | QT14                   |
| Number of sockets       | 2                      |
| Lamps included          | 0                      |
| Primary nominal voltage | 220-240V ~50/60Hz mA/V |
| Width                   | 4.0 cm                 |
| Height                  | 23.0 cm                |
| Depth                   | 8.5 cm                 |
| Net weight              | 0.531 kg               |
| Gross weight            | 0.634 kg               |
| IP Code                 | IP 21                  |
| Safety class            | I                      |
| Assembly                | Surface                |
| Assembly details        | Wall                   |
| Wattage                 | 25 W                   |
| Color                   | chrome                 |
| BIG WHITE Page          | 264                    |
|                         |                        |