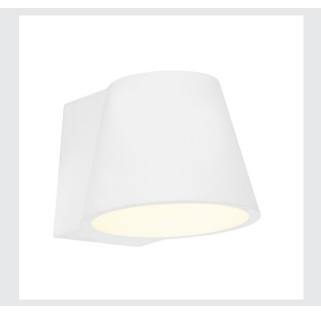

## PLASTRA wall light

TCR-TSE, Cone, white, max. 11W

The plain PLASTER plaster wall light with GX53 socket. Prepared to take a GX53 bulb, it is ready for direct connection to the 230V mains supply. After priming, the luminaire can be painted with wall paint as desired.