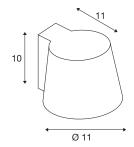

## PLASTRA wall light

TCR-TSE, Cone, white, max. 11W

The plain PLASTER plaster wall light with GX53 socket. Prepared to take a GX53 bulb, it is ready for direct connection to the 230V mains supply. After priming, the luminaire can be painted with wall paint as desired.