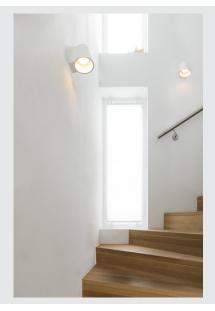

## PLASTRA wall light

TCR-TSE, Cone, white, max. 11W

The plain PLASTER plaster wall light with GX53 socket. Prepared to take a GX53 bulb, it is ready for direct connection to the 230V mains supply. After priming, the luminaire can be painted with wall paint as desired.