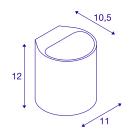

# **TECHNICAL DATA**

| Item no.:               | 148016                 |
|-------------------------|------------------------|
| Socket                  | G9                     |
| Lamp                    | QT14                   |
| Number of sockets       | 1                      |
| Lamps included          | 0                      |
| Primary nominal voltage | 220-240V ~50/60Hz mA/V |
| Width                   | 11.0 cm                |
| Height                  | 12.0 cm                |
| Depth                   | 10.5 cm                |
| Net weight              | 0.919 kg               |
| Gross weight            | 1.192 kg               |
| IP Code                 | IP 20                  |
| Safety class            | 1                      |
| Assembly                | Surface                |
| Assembly details        | Wall                   |
| Wattage                 | 42 W                   |
| Color                   | white                  |
| BIG WHITE Page          | 230                    |
|                         |                        |