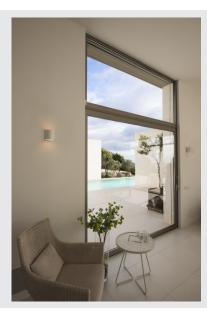

### wall light, QT14, round, white plaster, QT14, max. 42 W

The PLASTRA 104 plaster light is a highly individual UP/-DOWN wall light with a pure, clear form. Prepared for the use of one G9 halogen lamp, it is ready for direct connection to 230V mains supply. The sandpaper included as part of the delivery is used to clean the surfaces. After priming, the luminaire can be painted with wall paint as desired.