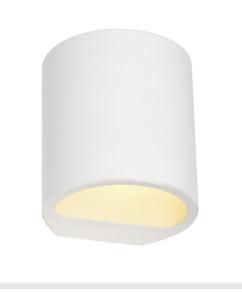

### wall light, QT14, round, white plaster, QT14, max. 42 W

The PLASTRA 104 plaster light is a highly individual UP/-DOWN wall light with a pure, clear form. Prepared for the use of one G9 halogen lamp, it is ready for direct connection to 230V mains supply. The sandpaper included as part of the delivery is used to clean the surfaces. After priming, the luminaire can be painted with wall paint as desired.

# **TECHNICAL DATA**

| Item no.:               | 148016                 |
|-------------------------|------------------------|
| Socket                  | G9                     |
| Lamp                    | QT14                   |
| Number of sockets       | 1                      |
| Lamps included          | 0                      |
| Primary nominal voltage | 220-240V ~50/60Hz mA/V |
| Width                   | 11.0 cm                |
| Height                  | 12.0 cm                |
| Depth                   | 10.5 cm                |
| Net weight              | 0.919 kg               |
| Gross weight            | 1.192 kg               |
| IP Code                 | IP 20                  |
| Safety class            | 1                      |
| Assembly                | Surface                |
| Assembly details        | Wall                   |
| Wattage                 | 42 W                   |
| Color                   | white                  |
| BIG WHITE Page          | 230                    |
|                         |                        |