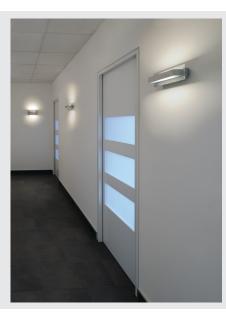

## wall light, QT-DE12, square, brushed aluminium, max. 120 W

The high-voltage wall lamp TANI is a combination of aluminium and glass and is available in brushed-aluminium or chrome colour version. Prepared for the use of high-voltage halogen bars typed R7s, the wall lamp with strong design character is ready for direct connection to 230V mains supply.