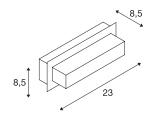

## **TECHNICAL DATA**

| Item no.:               | 147566                 |
|-------------------------|------------------------|
| Socket                  | R7s 118mm              |
| Number of sockets       | 1                      |
| Lamps included          | 0                      |
| Primary nominal voltage | 220-240V ~50/60Hz mA/V |
| Width                   | 23.0 cm                |
| Height                  | 8.0 cm                 |
| Depth                   | 8.5 cm                 |
| Net weight              | 0.733 kg               |
| Gross weight            | 0.941 kg               |
| IP Code                 | IP 20                  |
| Safety class            | 1                      |
| Assembly                | Surface                |
| Assembly details        | Wall                   |
| Wattage                 | 200 W                  |
| Color                   | aluminium              |
| BIG WHITE Page          | 218                    |
|                         |                        |