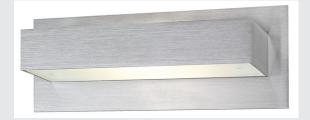

## wall light, QT-DE12, square, brushed aluminium, max. 120 W

The high-voltage wall lamp TANI is a combination of aluminium and glass and is available in brushed-aluminium or chrome colour version. Prepared for the use of high-voltage halogen bars typed R7s, the wall lamp with strong design character is ready for direct connection to 230V mains supply.

## **TECHNICAL DATA**

| Item no.:               | 147566                 |
|-------------------------|------------------------|
| Socket                  | R7s 118mm              |
| Number of sockets       | 1                      |
| Lamps included          | 0                      |
| Primary nominal voltage | 220-240V ~50/60Hz mA/V |
| Width                   | 23.0 cm                |
| Height                  | 8.0 cm                 |
| Depth                   | 8.5 cm                 |
| Net weight              | 0.733 kg               |
| Gross weight            | 0.941 kg               |
| IP Code                 | IP 20                  |
| Safety class            | 1                      |
| Assembly                | Surface                |
| Assembly details        | Wall                   |
| Wattage                 | 200 W                  |
| Color                   | aluminium              |
| BIG WHITE Page          | 218                    |
|                         |                        |