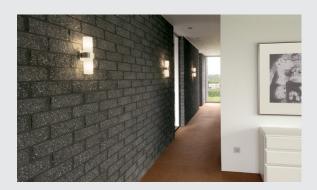

## **DENA 2 wall light**

double-headed, A60, brushed aluminium, L/W/H 10/8/30, glass partially frosted, max. 80W

The high-voltage wall lamp DENA 2 is made from brushed aluminium and equipped with a frosted glass cylinder. Prepared for the use of incandescent or energy saving bulbs type E14, the double-headed DENA 2 wall light is ready for direct connection to 230V mains supply.