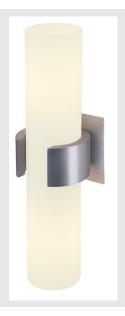

## **DENA 2 wall light**

double-headed, A60, brushed aluminium, L/W/H 10/8/30, glass partially frosted, max. 80W

The high-voltage wall lamp DENA 2 is made from brushed aluminium and equipped with a frosted glass cylinder. Prepared for the use of incandescent or energy saving bulbs type E14, the double-headed DENA 2 wall light is ready for direct connection to 230V mains supply.