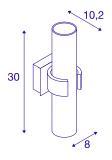

## **TECHNICAL DATA**

| Item no.:               | 147529                 |
|-------------------------|------------------------|
| Socket                  | E14                    |
| Lamp                    | C35                    |
| Number of sockets       | 2                      |
| Lamps included          | 0                      |
| Primary nominal voltage | 220-240V ~50/60Hz mA/V |
| Width                   | 8.0 cm                 |
| Height                  | 30.0 cm                |
| Depth                   | 10.2 cm                |
| Net weight              | 0.812 kg               |
| Gross weight            | 1.077 kg               |
| IP Code                 | IP 20                  |
| Safety class            | I                      |
| Assembly                | Surface                |
| Assembly details        | Wall                   |
| Wattage                 | 40 W                   |
| Color                   | aluminium              |
| BIG WHITE Page          | 199                    |
|                         | •                      |