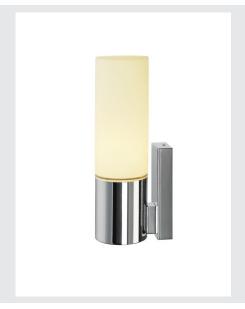

## **DEVIN**

wall light, single-headed, LED E14, round, chrome, frosted glass, L/W/H 6.7/9.4/24 cm, 12 W

The DEVIN High Volt Wall Luminaire is made of chromed steel and features a satin finished glass cylinder. Designed to accept E14 type energy saving lamps, the DEVIN wall light comes ready for direct connection to 230V mains supply. Rated IP44, the wall light can also be used outdoors or in damp areas.