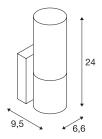

## **TECHNICAL DATA**

| Item no.:                                                                 | 151542                                        |  |  |
|---------------------------------------------------------------------------|-----------------------------------------------|--|--|
| Socket                                                                    | E14                                           |  |  |
| Number of sockets                                                         | 1                                             |  |  |
| Lamps included                                                            | 0                                             |  |  |
| Primary nominal voltage                                                   | 230V ~50Hz mA/V                               |  |  |
| Width                                                                     | 6.6 cm                                        |  |  |
| Height                                                                    | 24.0 cm                                       |  |  |
| Depth                                                                     | 9.5 cm                                        |  |  |
| Net weight                                                                | 0.715 kg                                      |  |  |
| Gross weight                                                              | 0.885 kg                                      |  |  |
| IP Code                                                                   | IP 20                                         |  |  |
| Safety class                                                              | I                                             |  |  |
| Assembly                                                                  | Surface                                       |  |  |
| Wattage                                                                   | 12 W                                          |  |  |
| Color                                                                     | chrome                                        |  |  |
| Depth  Net weight  Gross weight  IP Code  Safety class  Assembly  Wattage | 9.5 cm 0.715 kg 0.885 kg IP 20 I Surface 12 W |  |  |