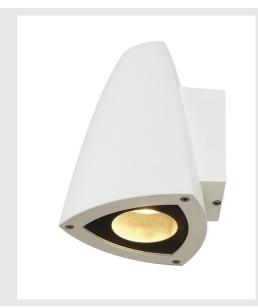

## **TRICONE**

outdoor wall light, QPAR51, IP44, white, max. 50W

The elaborately designed wall light TRICONE allows the use of GU10 LED as well as halogen lamps by means of the housing's special design. Thus, the luminaire is available in several colour versions meets all lighting requirements. The electrical connection is made directly to the 230V mains supply. Thanks to its IP44 protection class, the luminaire is suitable for outdoor use.

## **TECHNICAL DATA**

| Item no.:               | 231701                 |  |  |
|-------------------------|------------------------|--|--|
| Socket                  | GU10                   |  |  |
| Lamp                    | QPAR51                 |  |  |
| Number of sockets       | 1                      |  |  |
| Lamps included          | 0                      |  |  |
| Primary nominal voltage | 220-240V ~50/60Hz mA/V |  |  |
| Width                   | 12.0 cm                |  |  |
| Height                  | 18.0 cm                |  |  |
| Depth                   | 13.8 cm                |  |  |
| Net weight              | 0.686 kg               |  |  |
| Gross weight            | 0.8 kg                 |  |  |
| IP Code                 | IP 44                  |  |  |
| Safety class            | I                      |  |  |
| Assembly                | Surface                |  |  |
| Assembly details        | Wall                   |  |  |
| Wattage                 | 50 W                   |  |  |
| Color                   | white                  |  |  |
|                         |                        |  |  |