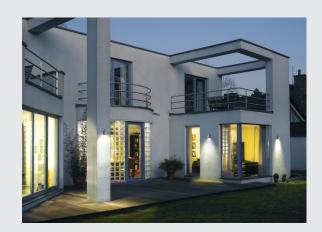

## **TRICONE**

outdoor wall light, QPAR51, IP44, white, max. 50W

The elaborately designed wall light TRICONE allows the use of GU10 LED as well as halogen lamps by means of the housing's special design. Thus, the luminaire is available in several colour versions meets all lighting requirements. The electrical connection is made directly to the 230V mains supply. Thanks to its IP44 protection class, the luminaire is suitable for outdoor use.