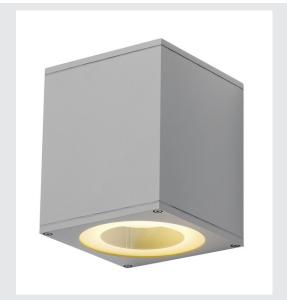

## **BIG THEO**

outdoor wall light, energy-saving lamp GX53, IP44, square, silver-grey, up/down, max. 44W

Wall light of the BIG THEO series is made from aluminium and glass, which covers the lamp. Thanks to the position of the two sockets which are fitted, the mounted luminaire produces two equal but opposite cones of light (UP/-DOWN). It is suitable for use outdoors thanks to its IP44 protection class. The electrical connection of the luminaire, which comes in various colours, is directly to the 230V mains supply. The BIG THEO series includes alternative wall and ceiling lights with different sockets and can therefore be used universally.