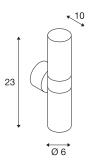

## **TECHNICAL DATA**

| Item no.:                         | 228777          |
|-----------------------------------|-----------------|
| Socket                            | GU10            |
| Lamp                              | TCR50-SE        |
| Number of sockets                 | 2               |
| Lamps included                    | 0               |
| Number of different light outlets | 2               |
| Primary nominal voltage           | 230V ~50Hz mA/V |
| Height                            | 23.0 cm         |
| Diameter                          | 6.0 cm          |
| Depth                             | 10.0 cm         |
| Net weight                        | 0.805 kg        |
| Gross weight                      | 0.883 kg        |
| IP Code                           | IP 20           |
| Safety class                      | I               |
| Assembly                          | Surface         |
| Wattage                           | 11 W            |
| Color                             | rust            |
|                                   |                 |