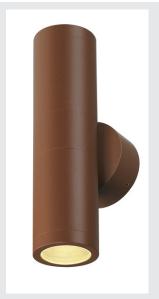

## **ASTINA**

outdoor wall light, TCR50-SE, IP44, round, up/down, rust, max. 44W

The ASTINA OUT wall light is made of stainless steel and glass, which covers the lamp. Thanks to the position of the two sockets which are fitted, the mounted luminaire produces two equal but opposite cones of light (UP/DOWN). It is suitable for use outdoors thanks to its IP44 protection class. The electrical connection of the luminaire, which comes in various colours, is directly to the 230V mains supply.