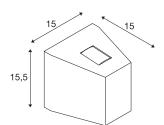

## **TECHNICAL DATA**

| Item no.:               | 227020          |
|-------------------------|-----------------|
| Socket                  | R7s 78mm        |
| Lamp                    | QT-DE12         |
| Number of sockets       | 1               |
| Lamps included          | 0               |
| Primary nominal voltage | 230V ~50Hz mA/V |
| Length                  | 15.0 cm         |
| Width                   | 15.0 cm         |
| Height                  | 15.5 cm         |
| Net weight              | 1.741 kg        |
| Gross weight            | 1.973 kg        |
| IP Code                 | IP 44           |
| Safety class            | 1               |
| Assembly                | Surface         |
| Assembly details        | Wall            |
| Wattage                 | 150 W           |
| Beam angle              | 80 °            |
| Color                   | grey            |
|                         |                 |