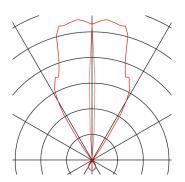

## **TECHNICAL DATA**

| Item no.:               | 227020          |
|-------------------------|-----------------|
| Socket                  | R7s 78mm        |
| Lamp                    | QT-DE12         |
| Number of sockets       | 1               |
| Lamps included          | 0               |
| Primary nominal voltage | 230V ~50Hz mA/V |
| Length                  | 15.0 cm         |
| Width                   | 15.0 cm         |
| Height                  | 15.5 cm         |
| Net weight              | 1.741 kg        |
| Gross weight            | 1.973 kg        |
| IP Code                 | IP 44           |
| Safety class            | 1               |
| Assembly                | Surface         |
| Assembly details        | Wall            |
| Wattage                 | 150 W           |
| Beam angle              | 80 °            |
| Color                   | grey            |
|                         |                 |