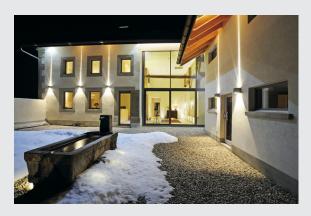

## outdoor wall light, QT-DE12, IP44, silver-grey, max. 150W

Single-headed, aluminium wall mounted light from the OUT BEAM series. The light outlets lie opposite each other and are covered by glass, they produce a narrow and a wide beam and thus create the special up/down effect. Thanks to its IP44 protection class, the luminaire is suitable for outdoor use. The luminaire is connected directly to the 230V mains supply. The OUT BEAM series also includes wall lights for metal vapour discharge lamps.