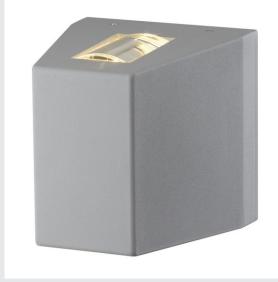

## outdoor wall light, QT-DE12, IP44, silver-grey, max. 150W

Single-headed, aluminium wall mounted light from the OUT BEAM series. The light outlets lie opposite each other and are covered by glass, they produce a narrow and a wide beam and thus create the special up/down effect. Thanks to its IP44 protection class, the luminaire is suitable for outdoor use. The luminaire is connected directly to the 230V mains supply. The OUT BEAM series also includes wall lights for metal vapour discharge lamps.