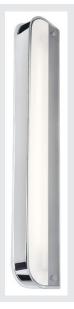

# wall light, shelf light, T16, IP21, chrome, frosted glass, max. 24W

The BOWTOW GLASS wall luminaire is made from chrome-plated steel and equipped with a G5 lamp holder for use of T5 fluorescent lamps. Two partly frosted glass covers guarantee the protection of IP21, which means it can also be used in appropriate wet rooms. The high-voltage wall luminaire BOWTOW GLASS is supplied ready for direct connection to 230V mains supply via the incorporated electronic ballast.