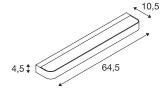

## TECHNICAL DATA

| Item no.:               | 157472          |
|-------------------------|-----------------|
| Socket                  | G5              |
| Lamp                    | T16             |
| Number of sockets       | 1               |
| Lamps included          | 0               |
| Primary nominal voltage | 230V ~50Hz mA/V |
| Width                   | 64.5 cm         |
| Height                  | 4.5 cm          |
| Depth                   | 10.5 cm         |
| Net weight              | 2.88 kg         |
| Gross weight            | 3.386 kg        |
| IP Code                 | IP 21           |
| Safety class            | 1               |
| Assembly                | Surface         |
| Assembly details        | Wall            |
| Wattage                 | 27 W            |
| Color                   | chrome          |
|                         |                 |