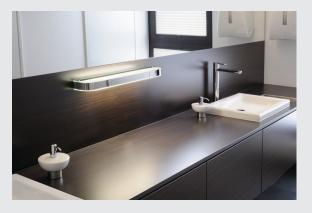

# wall light, shelf light, T16, IP21, chrome, frosted glass, max. 24W

The BOWTOW GLASS wall luminaire is made from chrome-plated steel and equipped with a G5 lamp holder for use of T5 fluorescent lamps. Two partly frosted glass covers guarantee the protection of IP21, which means it can also be used in appropriate wet rooms. The high-voltage wall luminaire BOWTOW GLASS is supplied ready for direct connection to 230V mains supply via the incorporated electronic ballast.