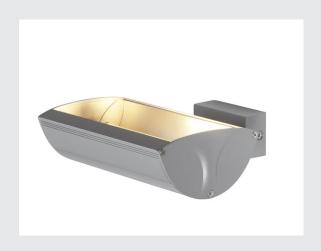

## **NEPRO**

wall light, silver-grey, QT-DE12, max. 200W

The rigid high-voltage spot NEPRO for surface-mounted wall installation. The luminaire is made from aluminium and, by the incorporated R7s lamp holder, suitable for the use of high-voltage halogen bars. NEPRO WALL is ready for direct connection to 230V mains supply.

## **TECHNICAL DATA**

| Item no.:               | 151982          |
|-------------------------|-----------------|
| Socket                  | R7s 118mm       |
| Lamp                    | QT-DE12         |
| Number of sockets       | 1               |
| Lamps included          | 0               |
| Primary nominal voltage | 230V ~50Hz mA/V |
| Width                   | 17.5 cm         |
| Height                  | 6.0 cm          |
| Depth                   | 17.0 cm         |
| Net weight              | 0.676 kg        |
| Gross weight            | 0.822 kg        |
| IP Code                 | IP 20           |
| Safety class            | I               |
| Assembly                | Surface         |
| Assembly details        | Wall            |
| Wattage                 | 200 W           |
| Color                   | grey            |
|                         |                 |