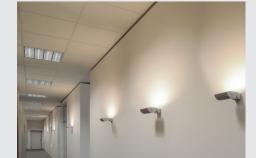

## **NEPRO**

wall light, silver-grey, QT-DE12, max. 200W

The rigid high-voltage spot NEPRO for surface-mounted wall installation. The luminaire is made from aluminium and, by the incorporated R7s lamp holder, suitable for the use of high-voltage halogen bars. NEPRO WALL is ready for direct connection to 230V mains supply.