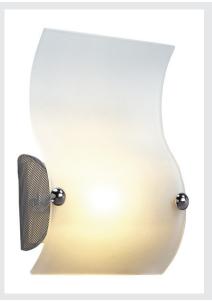

## **CREST 1**

## wall light, QT-DE12, silver-grey, frosted glass, max. 100W

The CREST 1 wall luminaire is designed for a halogen lamp with R7s socket and equipped with a wavy curved glass shade, which is supported by two chrome-plated screws. CREST 1 is ready for direct connection to 230V mains supply.