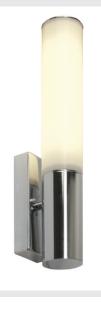

## CALMA IP44 wall light

## TC-S, IP44, chrome/white, energy saving lamp, 11W

The 240V wall light CALMA IP44 is made from chromed aluminium with brass and acrylic glass parts and is equipped with a frosted glass cylinder. Prepared for energy-saving lamps with TC-S socket, the CALMA wall light is ready for direct connection to 230V mains supply. Rated IP44, the wall light can also be used outdoors or in damp areas.

## **TECHNICAL DATA**

| Item no.:               | 151442          |
|-------------------------|-----------------|
| Socket                  | G23             |
| Lamp                    | TC-S            |
| Number of sockets       | 1               |
| Lamps included          | 0               |
| Primary nominal voltage | 230V ~50Hz mA/V |
| Width                   | 6.0 cm          |
| Height                  | 39.0 cm         |
| Depth                   | 9.5 cm          |
| Net weight              | 1.024 kg        |
| Gross weight            | 1.159 kg        |
| IP Code                 | IP 44           |
| Safety class            | 1               |
| Assembly                | Surface         |
| Assembly details        | Wall            |
| Wattage                 | 15.6 W          |
| Color                   | chrome          |
|                         |                 |