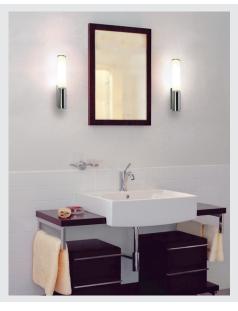

## CALMA IP44 wall light

## TC-S, IP44, chrome/white, energy saving lamp, 11W

The 240V wall light CALMA IP44 is made from chromed aluminium with brass and acrylic glass parts and is equipped with a frosted glass cylinder. Prepared for energy-saving lamps with TC-S socket, the CALMA wall light is ready for direct connection to 230V mains supply. Rated IP44, the wall light can also be used outdoors or in damp areas.