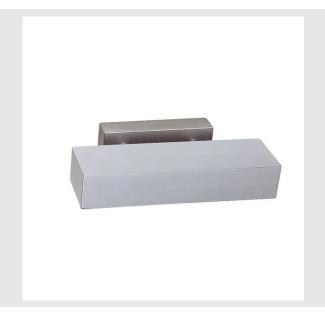

## **ANDREAS**

wall light, QT-DE12, silver-grey, max. 100W

The 240V wall light ANDREAS is made from aluminium and equipped with a protection glass for R7s lamps. It is available in silver-grey and chrome colour finish. Prepared for 240V halogen bars with R7s socket, the high-quality wall light is supplied ready for direct connection to 230V mains supply.

## **TECHNICAL DATA**

| Item no.:               | 151400          |
|-------------------------|-----------------|
| Socket                  | R7s 118mm       |
| Lamp                    | QT-DE12         |
| Number of sockets       | 1               |
| Lamps included          | 0               |
| Primary nominal voltage | 230V ~50Hz mA/V |
| Width                   | 20.5 cm         |
| Height                  | 4.2 cm          |
| Depth                   | 9.5 cm          |
| Net weight              | 0.572 kg        |
| Gross weight            | 0.637 kg        |
| IP Code                 | IP 20           |
| Safety class            | I               |
| Assembly                | Surface         |
| Assembly details        | Wall            |
| Wattage                 | 100 W           |
| Color                   | grey            |
|                         |                 |