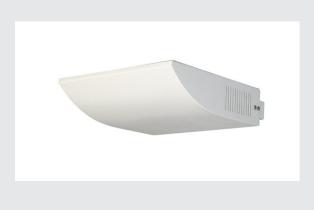

## wall light, HIT-DE, white, max. 70W, incl. electronic ballast

The SHELL WL wall light ensures flooding illumination. Designed for Rx7s energy saving lamps for with 70W output and the availability in white or silver-grey colour finish, this technical wall light is ready for direct connection to 230V mains supply, by means of the already incorporated electronic ballast.

## **TECHNICAL DATA**

| Item no.:               | 150331          |
|-------------------------|-----------------|
| Socket                  | RX7s            |
| Lamp                    | HIT-DE          |
| Number of sockets       | 1               |
| Lamps included          | 0               |
| Primary nominal voltage | 230V ~50Hz mA/V |
| Width                   | 22.5 cm         |
| Height                  | 6.0 cm          |
| Depth                   | 22.5 cm         |
| Net weight              | 2.024 kg        |
| Gross weight            | 2.287 kg        |
| IP Code                 | IP 20           |
| Safety class            | 1               |
| Assembly                | Surface         |
| Assembly details        | Wall            |
| Wattage                 | 70 W            |
| Color                   | white           |
|                         |                 |