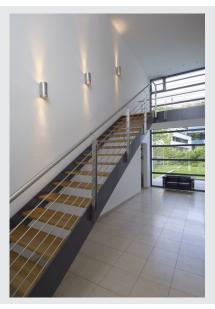

## wall light, QPAR111, round, up/down, natural aluminium, max. 100 W

The puristic recessed wall light of the ROX series made of of brushed aluminium. The electrical connection is made directly to the 230V mains supply. The ROX series also includes alternative wall and ceiling lights with different types of sockets and can therefore be used universally.