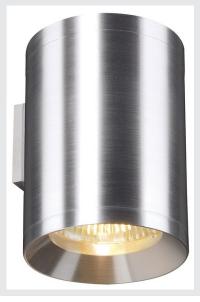

## wall light, QPAR111, round, up/down, natural aluminium, max. 100 W

The puristic recessed wall light of the ROX series made of of brushed aluminium. The electrical connection is made directly to the 230V mains supply. The ROX series also includes alternative wall and ceiling lights with different types of sockets and can therefore be used universally.

## **TECHNICAL DATA**

| Item no.:               | 149336          |
|-------------------------|-----------------|
| Socket                  | GU10            |
| Lamp                    | QPAR111         |
| Number of sockets       | 2               |
| Lamps included          | 0               |
| Primary nominal voltage | 230V ~50Hz mA/V |
| Width                   | 12.5 cm         |
| Height                  | 20.5 cm         |
| Depth                   | 13.0 cm         |
| Net weight              | 1.076 kg        |
| Gross weight            | 1.233 kg        |
| IP Code                 | IP 20           |
| Safety class            | 1               |
| Assembly                | Surface         |
| Assembly details        | Wall            |
| Wattage                 | 50 W            |
| Color                   | aluminium       |
|                         |                 |