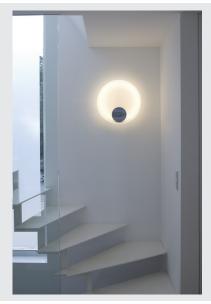

## **AENEA WALL**

T32-R, white/chrome, max. 40 W

The extensive high-voltage wall light AENEA WALL is made from high-quality materials, ensuring homogeneous illumination attributes of the used T8 ring tube. A smaller, round cover made from chromed steel sets a neat contrast with high recognition value. Thanks to the already incorporated electronic ballast, AENEA WALL wall light is ready for direct connection to 230V mains supply.