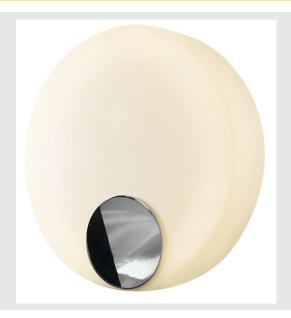

## **AENEA WALL**

T32-R, white/chrome, max. 40 W

The extensive high-voltage wall light AENEA WALL is made from high-quality materials, ensuring homogeneous illumination attributes of the used T8 ring tube. A smaller, round cover made from chromed steel sets a neat contrast with high recognition value. Thanks to the already incorporated electronic ballast, AENEA WALL wall light is ready for direct connection to 230V mains supply.

## **TECHNICAL DATA**

| Item no.:               | 149180          |
|-------------------------|-----------------|
| Socket                  | G10q            |
| Lamp                    | T32-R           |
| Number of sockets       | 1               |
| Lamps included          | 0               |
| Primary nominal voltage | 230V ~50Hz mA/V |
| Diameter                | 43.0 cm         |
| Depth                   | 9.0 cm          |
| Net weight              | 1.99 kg         |
| Gross weight            | 3.063 kg        |
| IP Code                 | IP 20           |
| Safety class            | I               |
| Assembly                | Surface         |
| Assembly details        | Wall            |
| Wattage                 | 40 W            |
| Color                   | white           |
|                         |                 |