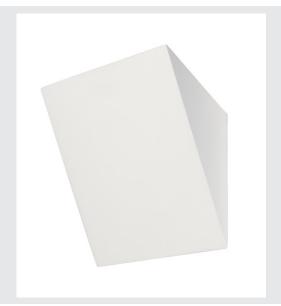

## **PLASTRA**

wall light, TC-(D,H,T,Q)SE, 105 Torch, white plaster, max. 40 W  $\,$ 

With the PLASTRA plaster lamp, you own a highly individual wall light with puristic and clear design incorporated in a classic modern form. Prepared for the use of one E14 energy-saving lamp, it is ready for direct connection to 230V mains supply. The sandpaper included as part of the delivery is used to clean the surfaces. After priming, the luminaire can be painted with wall paint as desired.