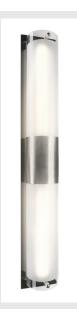

## Z 211

wall light, TC-S, brushed metal, partially frosted glass, energy saving lamp, 22 W

The Z 211 wall lamp consists of a brushed metal base plate, which is complemented by an attached, partially frosted glass cover. Designed for the use of two energy-saving lamps typed TC-S, is ready for direct connection to 230V mains supply via the incorporated electronic ballast.

## **TECHNICAL DATA**

| Item no.:               | 147455          |
|-------------------------|-----------------|
| Socket                  | G23             |
| Lamp                    | TC-S            |
| Number of sockets       | 2               |
| Lamps included          | 0               |
| Primary nominal voltage | 230V ~50Hz mA/V |
| Width                   | 9.0 cm          |
| Height                  | 58.0 cm         |
| Depth                   | 7.5 cm          |
| Net weight              | 1.992 kg        |
| Gross weight            | 2.483 kg        |
| IP Code                 | IP 20           |
| Safety class            | I               |
| Assembly                | Surface         |
| Assembly details        | Wall            |
| Wattage                 | 11 W            |
| Color                   | grey            |
|                         |                 |