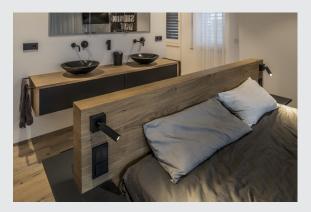

## STIX LED wall light

## 3000K, 30°, black

The STIX LED wall light has a swivelling and tiltable hinge part connecting the canopy and the head. With the high-power Power LED fitted and the housing-mounted switch, the luminaire is suitable for many applications. The electrical connection of the luminaire, which is available in various light colours, is made directly to the 230V mains supply thanks to the built-in LED driver. This luminaire contains built-in LED lamps.