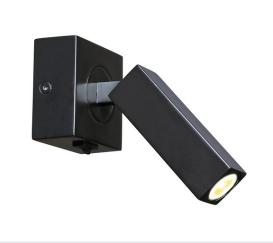

## STIX LED wall light

## 3000K, 30°, black

The STIX LED wall light has a swivelling and tiltable hinge part connecting the canopy and the head. With the high-power Power LED fitted and the housing-mounted switch, the luminaire is suitable for many applications. The electrical connection of the luminaire, which is available in various light colours, is made directly to the 230V mains supply thanks to the built-in LED driver. This luminaire contains built-in LED lamps.

## **TECHNICAL DATA**

| Item no.:      | 1000324  |
|----------------|----------|
| Net weight     | 0.387 kg |
| Gross weight   | 0.457 kg |
| IP Code        | IP 20    |
| Wattage        | 4.5 W    |
| Color          | black    |
| BIG WHITE Page | 251      |