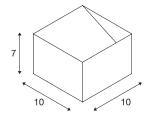

## TECHNICAL DATA

| Item no.:                              | 1000638                |
|----------------------------------------|------------------------|
| Primary nominal voltage                | 220-240V ~50/60Hz mA/V |
| Secondary power / secondary<br>voltage | 250 mA/V               |
| Width                                  | 10.0 cm                |
| Height                                 | 7.0 cm                 |
| Depth                                  | 10.0 cm                |
| Net weight                             | 0.533 kg               |
| Gross weight                           | 0.643 kg               |
| IP Code                                | IP 20                  |
| Safety class                           | 1                      |
| Assembly                               | Surface                |
| Assembly details                       | Wall                   |
| Dimming technology                     | trailing edge          |
| Wattage                                | 11 W                   |
| Lumen                                  | 430 lm                 |
| Colour temperature                     | 2000-3000 Kelvin       |
| Color                                  | black                  |
| CRI                                    | >90                    |
| Binning                                | 6                      |
| LXXBXX data                            | 70/50                  |
| Service life                           | 30000 h                |
| Minimum ambient temperature            | -20 °C                 |
|                                        |                        |