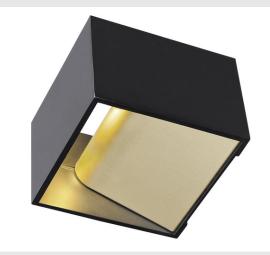

## wall light, LED, 2000K-3000K Dim to Warm, black-/brass

The distinctive LED UP/DOWN recessed wall light LOGS IN is equipped with one ultra-modern, powerful COB LED which emits its warm white light indirectly. Thus it is ideal for glare-free lighting of stairs, staircases and rooms. The LOGS IN is infinitely dimmable and completely flicker-free due to the dim-to-warm function. Due to the incorporated constant current LED driver, placed within the canopy, the electrical connection is made directly to 230V mains supply.

## TECHNICAL DATA

| Item no.:                              | 1000638                |
|----------------------------------------|------------------------|
| Primary nominal voltage                | 220-240V ~50/60Hz mA/V |
| Secondary power / secondary<br>voltage | 250 mA/V               |
| Width                                  | 10.0 cm                |
| Height                                 | 7.0 cm                 |
| Depth                                  | 10.0 cm                |
| Net weight                             | 0.533 kg               |
| Gross weight                           | 0.643 kg               |
| IP Code                                | IP 20                  |
| Safety class                           | 1                      |
| Assembly                               | Surface                |
| Assembly details                       | Wall                   |
| Dimming technology                     | trailing edge          |
| Wattage                                | 11 W                   |
| Lumen                                  | 430 lm                 |
| Colour temperature                     | 2000-3000 Kelvin       |
| Color                                  | black                  |
| CRI                                    | >90                    |
| Binning                                | 6                      |
| LXXBXX data                            | 70/50                  |
| Service life                           | 30000 h                |
| Minimum ambient temperature            | -20 °C                 |
|                                        |                        |