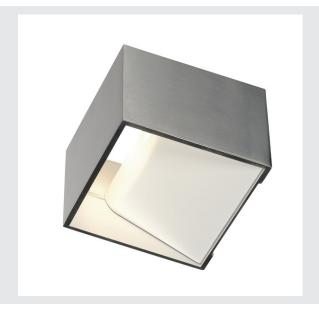

## **LOGS IN**

## wall light, LED, 2000K-3000K Dim to Warm, aluminium/white

The distinctive LED UP/DOWN recessed wall light LOGS IN is equipped with one ultra-modern, powerful COB LED which emits its warm white light indirectly. Thus it is ideal for glare-free lighting of stairs, staircases and rooms. The LOGS IN is infinitely dimmable and completely flicker-free due to the dim-to-warm function. Due to the incorporated constant current LED driver, placed within the canopy, the electrical connection is made directly to 230V mains supply.