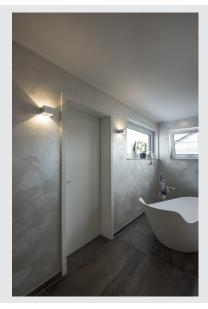

## **LOGS IN**

## wall light, LED, 2000K-3000K Dim to Warm, aluminium/white

The distinctive LED UP/DOWN recessed wall light LOGS IN is equipped with one ultra-modern, powerful COB LED which emits its warm white light indirectly. Thus it is ideal for glare-free lighting of stairs, staircases and rooms. The LOGS IN is infinitely dimmable and completely flicker-free due to the dim-to-warm function. Due to the incorporated constant current LED driver, placed within the canopy, the electrical connection is made directly to 230V mains supply.