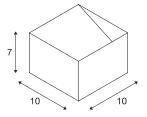

## **TECHNICAL DATA**

| Item no.:                           | 1000640                |  |  |
|-------------------------------------|------------------------|--|--|
| Primary nominal voltage             | 220-240V ~50/60Hz mA/V |  |  |
| Secondary power / secondary voltage | 250 mA/V               |  |  |
| Width                               | 10.0 cm                |  |  |
| Height                              | 7.0 cm                 |  |  |
| Depth                               | 10.0 cm                |  |  |
| Net weight                          | 0.553 kg               |  |  |
| Gross weight                        | 0.664 kg               |  |  |
| IP Code                             | IP 20                  |  |  |
| Safety class                        | I                      |  |  |
| Assembly                            | Surface                |  |  |
| Assembly details                    | Wall                   |  |  |
| Dimming technology                  | trailing edge          |  |  |
| Wattage                             | 11 W                   |  |  |
| Lumen                               | 690 lm                 |  |  |
| Colour temperature                  | 2000-3000 Kelvin       |  |  |
| Color                               | aluminium              |  |  |
| CRI                                 | >90                    |  |  |
| Binning                             | 6                      |  |  |
| LXXBXX data                         | 70/50                  |  |  |
| Service life                        | 30000 h                |  |  |
| Minimum ambient temperature         | -20 °C                 |  |  |