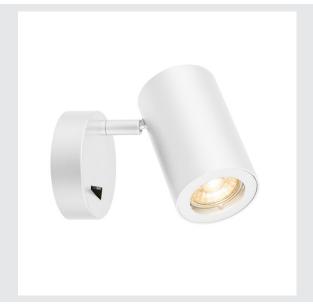

## **ENOLA\_B**

wall light, QPAR51, with switch, white, max. 50W

The ENOLA\_B wall and ceiling light comes in several colour variants and impresses with its elegant conical lamp shade and its puristic appearance for a wide range of accent lighting. The luminaire is made of aluminium and steel and, thanks to the GU10 socket, is suitable for both halogen and LED lamps. The luminaire is ready to be connected to a 230V supply.