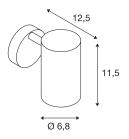

## **TECHNICAL DATA**

| Item no.:                 | 1000730         |
|---------------------------|-----------------|
| Socket                    | GU10            |
| Lamp                      | QPAR51          |
| Number of sockets         | 1               |
| Lamps included            | 0               |
| Primary nominal voltage   | 230V ~50Hz mA/V |
| Tiltrange                 | 90 °            |
| Horizontal rotation range | 350 °           |
| Width                     | 9.0 cm          |
| Height                    | 11.4 cm         |
| Depth                     | 13.0 cm         |
| Net weight                | 0.477 kg        |
| Gross weight              | 0.631 kg        |
| IP Code                   | IP 20           |
| Safety class              | I               |
| Assembly                  | Surface         |
| Assembly details          | Wall            |
| Wattage                   | 50 W            |
| Color                     | white           |
| BIG WHITE Page            | 252             |
|                           | ·               |