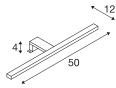

## **TECHNICAL DATA**

| Item no.:                           | 1000780             |
|-------------------------------------|---------------------|
| Lamps included                      | 0                   |
| Primary nominal voltage             | 200-240V ~50Hz mA/V |
| Secondary power / secondary voltage | 340 mA/V            |
| Length                              | 50.0 cm             |
| Width                               | 12.0 cm             |
| Height                              | 4.0 cm              |
| Net weight                          | 0.39 kg             |
| Gross weight                        | 0.519 kg            |
| IP Code                             | IP 44               |
| Safety class                        | 11                  |
| Assembly                            | Surface             |
| Wattage                             | 6.6 W               |
| Lumen                               | 370 lm              |
| Colour temperature                  | 4000 Kelvin         |
| Beam angle                          | 110 °               |
| Color                               | chrome              |
| CRI                                 | >80                 |
| LXXBXX data                         | 70/50               |
| Service life                        | 30000 h             |
| BIG WHITE Page                      | 265                 |
|                                     |                     |