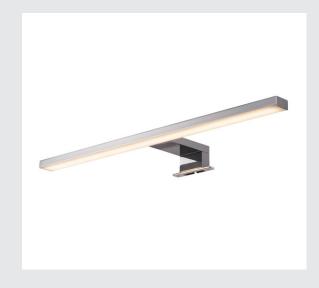

## mirror light, LED, 4000K, long, chrome, IP44

The DORISA mirror luminaire is equipped with modern LED technology. The narrow, longish head of the luminaire is mounted to the mirror or cabinet using an arm. The clamping range is between 3 and 6mm, making individual lighting of your bathroom possible. Gentle lighting with heat radiation that is barely detectable due to having built-in LEDs. The luminaire is available in two housing colours. Because of the LED constant current driver, the electrical connection is made directly to a 230V mains power supply. The luminaire contains built-in LED lamps.