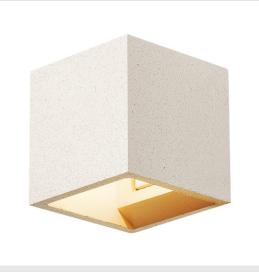

### wall light, QT14, white sandstone, max. 25W

The SOLID CUBE concrete luminaire is a high-quality UP/-DOWN wall light with a purist, clear design. The cubic design of the luminaire makes it suitable for modern furnishings. Prepared to take one G9 halogen or retrofit LED bulb, it is ready for direct connection to the 230V mains supply.

# **TECHNICAL DATA**

| Item no.:               | 1000913         |
|-------------------------|-----------------|
| Socket                  | G9              |
| Lamp                    | QT14            |
| Number of sockets       | 1               |
| Lamps included          | 0               |
| Primary nominal voltage | 230V ~50Hz mA/V |
| Length                  | 11.5 cm         |
| Width                   | 11.5 cm         |
| Depth                   | 11.5 cm         |
| Net weight              | 1.255 kg        |
| Gross weight            | 1.482 kg        |
| IP Code                 | IP 20           |
| Safety class            | 1               |
| Assembly                | Surface         |
| Assembly details        | Wall            |
| Wattage                 | 25 W            |
| Color                   | white           |
|                         |                 |