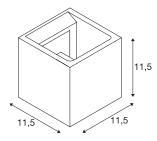

# **TECHNICAL DATA**

| Item no.:               | 1000913         |
|-------------------------|-----------------|
| Socket                  | G9              |
| Lamp                    | QT14            |
| Number of sockets       | 1               |
| Lamps included          | 0               |
| Primary nominal voltage | 230V ~50Hz mA/V |
| Length                  | 11.5 cm         |
| Width                   | 11.5 cm         |
| Depth                   | 11.5 cm         |
| Net weight              | 1.255 kg        |
| Gross weight            | 1.482 kg        |
| IP Code                 | IP 20           |
| Safety class            | 1               |
| Assembly                | Surface         |
| Assembly details        | Wall            |
| Wattage                 | 25 W            |
| Color                   | white           |
|                         |                 |