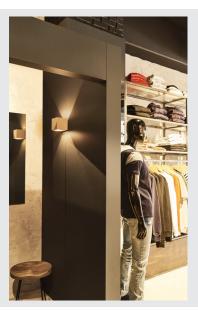

### wall light, QT14, white sandstone, max. 25W

The SOLID CUBE concrete luminaire is a high-quality UP/-DOWN wall light with a purist, clear design. The cubic design of the luminaire makes it suitable for modern furnishings. Prepared to take one G9 halogen or retrofit LED bulb, it is ready for direct connection to the 230V mains supply.