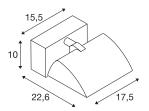

## **TECHNICAL DATA**

| Item no.:                           | 1001468                |
|-------------------------------------|------------------------|
| Primary nominal voltage             | 220-240V ~50/60Hz mA/V |
| Secondary power / secondary voltage | 1000 mA/V              |
| Vertical tilting range              | 90 °                   |
| Horizontal rotation range           | 360 °                  |
| Width                               | 17.5 cm                |
| Height                              | 10.0 cm                |
| Depth                               | 22.6 cm                |
| Net weight                          | 1.282 kg               |
| Gross weight                        | 1.59 kg                |
| IP Code                             | IP 20                  |
| Safety class                        | I                      |
| Assembly                            | Surface                |
| Assembly details                    | Ceiling, Wall          |
| Dimming technology                  | Leading edge           |
| Wattage                             | 40 W                   |
| Lumen                               | 3000 lm                |
| Colour temperature                  | 3000 Kelvin            |
| Color                               | white                  |
| CRI                                 | >80                    |
| Binning                             | 3                      |
| LXXBXX data                         | 70/50                  |
|                                     | •                      |