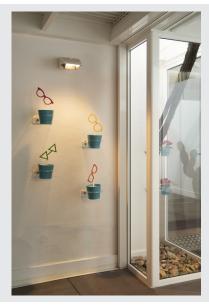

## MERADO FLOOD WL

LED Indoor surface-mounted wall light, white, 3000K,  $40^{\circ}\,$ 

The MERADO FLOOD is a classic wall floodlight, combined with modern LED technology. The electrical connection of the luminaire, which is made from aluminium and glass, is made directly to the 230V mains power supply, via to the built-in driver. The MERADO FLOOD is available with a black or white housing, and in warm white or pure white versions. As well as the version for wall mounting, versions with 3-circuit track system adapters are also available. This luminaire contains built-in LED lamps.