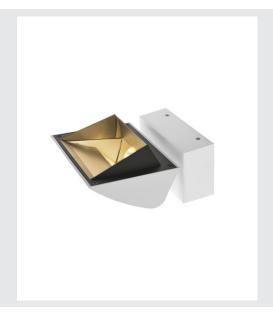

## MERADO FLOOD WL

LED Indoor surface-mounted wall light, white, 3000K,  $40^{\circ}\,$ 

The MERADO FLOOD is a classic wall floodlight, combined with modern LED technology. The electrical connection of the luminaire, which is made from aluminium and glass, is made directly to the 230V mains power supply, via to the built-in driver. The MERADO FLOOD is available with a black or white housing, and in warm white or pure white versions. As well as the version for wall mounting, versions with 3-circuit track system adapters are also available. This luminaire contains built-in LED lamps.

## **TECHNICAL DATA**

| Item no.:                           | 1001468                |
|-------------------------------------|------------------------|
| Primary nominal voltage             | 220-240V ~50/60Hz mA/V |
| Secondary power / secondary voltage | 1000 mA/V              |
| Vertical tilting range              | 90 °                   |
| Horizontal rotation range           | 360 °                  |
| Width                               | 17.5 cm                |
| Height                              | 10.0 cm                |
| Depth                               | 22.6 cm                |
| Net weight                          | 1.282 kg               |
| Gross weight                        | 1.59 kg                |
| IP Code                             | IP 20                  |
| Safety class                        | I                      |
| Assembly                            | Surface                |
| Assembly details                    | Ceiling, Wall          |
| Dimming technology                  | Leading edge           |
| Wattage                             | 40 W                   |
| Lumen                               | 3000 lm                |
| Colour temperature                  | 3000 Kelvin            |
| Color                               | white                  |
| CRI                                 | >80                    |
| Binning                             | 3                      |
| LXXBXX data                         | 70/50                  |
|                                     | •                      |