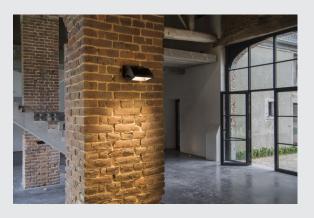

## LED Indoor surface-mounted wall light, black, 3000K, $40^{\circ}$

The MERADO FLOOD is a classic wall floodlight, combined with modern LED technology. The electrical connection of the luminaire, which is made from aluminium and glass, is made directly to the 230V mains power supply, via to the built-in driver. The MERADO FLOOD is available with a black or white housing, and in warm white or pure white versions. As well as the version for wall mounting, versions with 3-circuit track system adapters are also available. This luminaire contains built-in LED lamps.