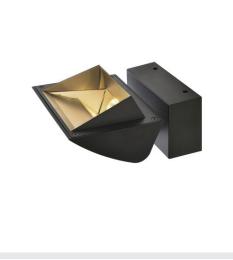

## LED Indoor surface-mounted wall light, black, 3000K, $40^{\circ}$

The MERADO FLOOD is a classic wall floodlight, combined with modern LED technology. The electrical connection of the luminaire, which is made from aluminium and glass, is made directly to the 230V mains power supply, via to the built-in driver. The MERADO FLOOD is available with a black or white housing, and in warm white or pure white versions. As well as the version for wall mounting, versions with 3-circuit track system adapters are also available. This luminaire contains built-in LED lamps.