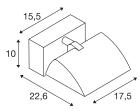

## **TECHNICAL DATA**

| Item no.:                           | 1001469                |
|-------------------------------------|------------------------|
| Primary nominal voltage             | 220-240V ~50/60Hz mA/V |
| Secondary power / secondary voltage | 1000 mA/V              |
| Vertical tilting range              | 90 °                   |
| Horizontal rotation range           | 360 °                  |
| Width                               | 17.5 cm                |
| Height                              | 10.0 cm                |
| Depth                               | 22.6 cm                |
| Net weight                          | 1.279 kg               |
| Gross weight                        | 1.583 kg               |
| IP Code                             | IP 20                  |
| Safety class                        | 1                      |
| Assembly                            | Surface                |
| Assembly details                    | Ceiling,Wall           |
| Dimming technology                  | Leading edge           |
| Wattage                             | 40 W                   |
| Lumen                               | 3000 lm                |
| Colour temperature                  | 3000 Kelvin            |
| Color                               | black                  |
| CRI                                 | >80                    |
| Binning                             | 3                      |
| LXXBXX data                         | 70/50                  |
|                                     |                        |