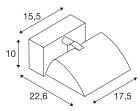

## **TECHNICAL DATA**

| Item no.:                              | 1001473                |
|----------------------------------------|------------------------|
| Primary nominal voltage                | 220-240V ~50/60Hz mA/V |
|                                        |                        |
| Secondary power / secondary<br>voltage | 1000 mA/V              |
| Vertical tilting range                 | 90 °                   |
| Horizontal rotation range              | 360 °                  |
| Width                                  | 17.5 cm                |
| Height                                 | 10.0 cm                |
| Depth                                  | 22.6 cm                |
| Net weight                             | 1.272 kg               |
| Gross weight                           | 1.584 kg               |
| IP Code                                | IP 20                  |
| Safety class                           | 1                      |
| Assembly                               | Surface                |
| Assembly details                       | Ceiling,Wall           |
| Dimming technology                     | Leading edge           |
| Wattage                                | 40 W                   |
| Lumen                                  | 3200 lm                |
| Colour temperature                     | 4000 Kelvin            |
| Color                                  | black                  |
| CRI                                    | >80                    |
| Binning                                | 3                      |
| LXXBXX data                            | 70/50                  |
|                                        |                        |