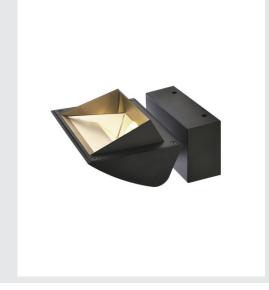

## LED Indoor surface-mounted wall light, black, 4000K, $40^{\circ}$

The MERADO FLOOD is a classic wall floodlight, combined with modern LED technology. The electrical connection of the luminaire, which is made from aluminium and glass, is made directly to the 230V mains power supply, via to the built-in driver. The MERADO FLOOD is available with a black or white housing, and in warm white or pure white versions. As well as the version for wall mounting, versions with 3-circuit track system adapters are also available. This luminaire contains built-in LED lamps.

## **TECHNICAL DATA**

| Item no.:                              | 1001473                |
|----------------------------------------|------------------------|
| Primary nominal voltage                | 220-240V ~50/60Hz mA/V |
|                                        |                        |
| Secondary power / secondary<br>voltage | 1000 mA/V              |
| Vertical tilting range                 | 90 °                   |
| Horizontal rotation range              | 360 °                  |
| Width                                  | 17.5 cm                |
| Height                                 | 10.0 cm                |
| Depth                                  | 22.6 cm                |
| Net weight                             | 1.272 kg               |
| Gross weight                           | 1.584 kg               |
| IP Code                                | IP 20                  |
| Safety class                           | 1                      |
| Assembly                               | Surface                |
| Assembly details                       | Ceiling,Wall           |
| Dimming technology                     | Leading edge           |
| Wattage                                | 40 W                   |
| Lumen                                  | 3200 lm                |
| Colour temperature                     | 4000 Kelvin            |
| Color                                  | black                  |
| CRI                                    | >80                    |
| Binning                                | 3                      |
| LXXBXX data                            | 70/50                  |
|                                        |                        |