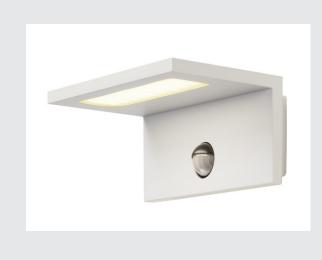

## LED SENSOR WL

## LED Outdoor surface-mounted wall light, IP44, white, 3000K

The LED SENSOR wall light, which is equipped with a powerful, warm white LED, is available in several colours. The electrical connection of the aluminium luminaire is made directly to the 230V mains supply using the built-in driver. Thanks to its IP44 protection class, the luminaire is suitable for outdoor use. The luminaire is also equipped with a built-in motion sensor. This luminaire contains built-in LED lamps.

## **TECHNICAL DATA**

| Item no.:                           | 1001970                  |
|-------------------------------------|--------------------------|
| Primary nominal voltage             | 100-240V ~50/60Hz mA/V   |
| Secondary power / secondary voltage | 240 mA/V                 |
| Width                               | 17.0 cm                  |
| Height                              | 8.6 cm                   |
| Depth                               | 13.5 cm                  |
| Net weight                          | 0.655 kg                 |
| Gross weight                        | 0.813 kg                 |
| IP Code                             | IP 44                    |
| Safety class                        | 1                        |
| Impact resistance class             | IK02                     |
| Impact resistance                   | 0,2000000000000001 Joule |
| Assembly                            | Surface                  |
| Assembly details                    | Wall                     |
| Number of through-wires             | 20                       |
| Wattage                             | 9.8 W                    |
| Lumen                               | 560 lm                   |
| Colour temperature                  | 3000 Kelvin              |
| Beam angle                          | 100 °                    |
| Color                               | white                    |
| CRI                                 | >80                      |
| Binning                             | 3                        |
|                                     |                          |