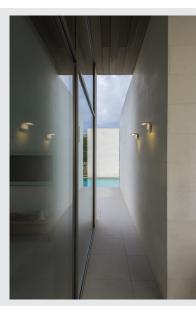

## LED Outdoor surface-mounted wall light, IP44, white, 3000K

The LED SENSOR wall light, which is equipped with a powerful, warm white LED, is available in several colours. The electrical connection of the aluminium luminaire is made directly to the 230V mains supply using the built-in driver. Thanks to its IP44 protection class, the luminaire is suitable for outdoor use. The luminaire is also equipped with a built-in motion sensor. This luminaire contains built-in LED lamps.