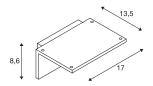

## **TECHNICAL DATA**

| Item no.:                           | 1001970                  |
|-------------------------------------|--------------------------|
| Primary nominal voltage             | 100-240V ~50/60Hz mA/V   |
| Secondary power / secondary voltage | 240 mA/V                 |
| Width                               | 17.0 cm                  |
| Height                              | 8.6 cm                   |
| Depth                               | 13.5 cm                  |
| Net weight                          | 0.655 kg                 |
| Gross weight                        | 0.813 kg                 |
| IP Code                             | IP 44                    |
| Safety class                        | 1                        |
| Impact resistance class             | IK02                     |
| Impact resistance                   | 0,2000000000000001 Joule |
| Assembly                            | Surface                  |
| Assembly details                    | Wall                     |
| Number of through-wires             | 20                       |
| Wattage                             | 9.8 W                    |
| Lumen                               | 560 lm                   |
| Colour temperature                  | 3000 Kelvin              |
| Beam angle                          | 100 °                    |
| Color                               | white                    |
| CRI                                 | >80                      |
| Binning                             | 3                        |
|                                     |                          |