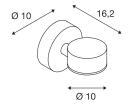

## TECHNICAL DATA

| Item no.:               | 1002017                |
|-------------------------|------------------------|
| Primary nominal voltage | 220-240V ~50/60Hz mA/V |
| Width                   | 10.0 cm                |
| Height                  | 10.0 cm                |
| Diameter                | 10.4 cm                |
| Depth                   | 16.2 cm                |
| Net weight              | 0.73 kg                |
| Gross weight            | 0.845 kg               |
| IP Code                 | IP 44                  |
| Safety class            | 1                      |
| Assembly                | Surface                |
| Assembly details        | Wall                   |
| Wattage                 | 9 W                    |
| Lumen                   | 450 lm                 |
| Colour temperature      | 3000 Kelvin            |
| Beam angle              | 55 °                   |
| Color                   | white                  |
| CRI                     | >80                    |
| Binning                 | 3                      |
| LXXBXX data             | 70/50                  |
| Service life            | 35000 h                |
| BIG WHITE Page          | 656                    |
|                         |                        |