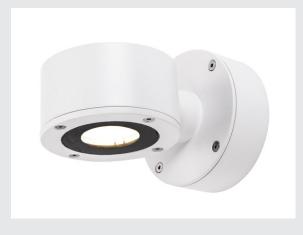

## LED Outdoor surface-mounted wall light, white, IP44, 3000K, 9W

The single-headed SITRA wall light is made of aluminium and structured glass, which covers the LED light source. It is suitable for use outdoors thanks to its IP44 protection class. The electrical connection of the luminaire, which comes in two colours, is made directly to the 230V mains supply. The SITRA series also contains double-headed wall lights and can therefore be used universally.