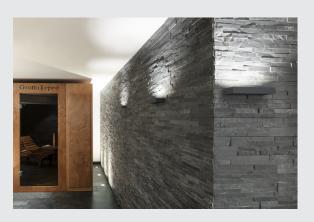

## LED Outdoor surface-mounted wall light, IP54, anthracite, 3000K

The PEMA LED wall light consists of painted aluminium and glass, which covers the built-in LEDs. It is protection class IP54 and suitable for outdoor use. The electrical connection of the luminaire, which comes in various colours, is made directly to the 230V mains supply.