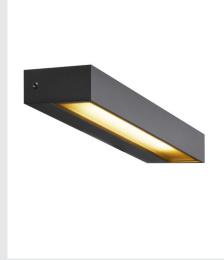

## LED Outdoor surface-mounted wall light, IP54, anthracite, 3000K

The PEMA LED wall light consists of painted aluminium and glass, which covers the built-in LEDs. It is protection class IP54 and suitable for outdoor use. The electrical connection of the luminaire, which comes in various colours, is made directly to the 230V mains supply.