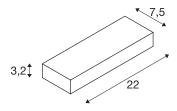

## **TECHNICAL DATA**

| Item no.:               | 1002069                    |
|-------------------------|----------------------------|
| Primary nominal voltage | 230V ~50Hz mA/V            |
| Width                   | 22.0 cm                    |
| Height                  | 3.2 cm                     |
| Depth                   | 7.5 cm                     |
| Net weight              | 0.711 kg                   |
| Gross weight            | 0.788 kg                   |
| IP Code                 | IP 54                      |
| Safety class            | 1                          |
| Impact resistance class | IK05                       |
| Impact resistance       | 0,699999999999999996 Joule |
| Assembly                | Surface                    |
| Assembly details        | Wall                       |
| Wattage                 | 7.7 W                      |
| Lumen                   | 450 lm                     |
| Colour temperature      | 3000 Kelvin                |
| Beam angle              | 110 °                      |
| Color                   | anthracite                 |
| CRI                     | >80                        |
| Binning                 | 6                          |
| LXXBXX data             | 70/50                      |
| Service life            | 30000 h                    |