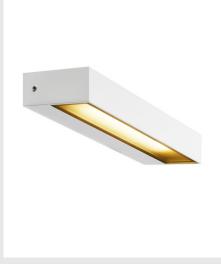

## LED Outdoor surface-mounted wall light, IP54, white, 3000K

The PEMA LED wall light consists of painted aluminium and glass, which covers the built-in LEDs. It is protection class IP54 and suitable for outdoor use. The electrical connection of the luminaire, which comes in various colours, is made directly to the 230V mains supply.

## **TECHNICAL DATA**

| Item no.:               | 1002070                     |
|-------------------------|-----------------------------|
| Primary nominal voltage | 230V ~50Hz mA/V             |
| Width                   | 22.0 cm                     |
| Height                  | 3.2 cm                      |
| Depth                   | 7.5 cm                      |
| Net weight              | 0.716 kg                    |
| Gross weight            | 0.795 kg                    |
| IP Code                 | IP 54                       |
| Safety class            | 1                           |
| Impact resistance class | IK05                        |
| Impact resistance       | 0,6999999999999999996 Joule |
| Assembly                | Surface                     |
| Assembly details        | Wall                        |
| Wattage                 | 7.7 W                       |
| Lumen                   | 450 lm                      |
| Colour temperature      | 3000 Kelvin                 |
| Beam angle              | 110 °                       |
| Color                   | white                       |
| CRI                     | >80                         |
| Binning                 | 6                           |
| LXXBXX data             | 70/50                       |
| Service life            | 30000 h                     |