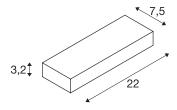

## **TECHNICAL DATA**

| Item no.:               | 1002070                     |
|-------------------------|-----------------------------|
| Primary nominal voltage | 230V ~50Hz mA/V             |
| Width                   | 22.0 cm                     |
| Height                  | 3.2 cm                      |
| Depth                   | 7.5 cm                      |
| Net weight              | 0.716 kg                    |
| Gross weight            | 0.795 kg                    |
| IP Code                 | IP 54                       |
| Safety class            | 1                           |
| Impact resistance class | IK05                        |
| Impact resistance       | 0,6999999999999999996 Joule |
| Assembly                | Surface                     |
| Assembly details        | Wall                        |
| Wattage                 | 7.7 W                       |
| Lumen                   | 450 lm                      |
| Colour temperature      | 3000 Kelvin                 |
| Beam angle              | 110 °                       |
| Color                   | white                       |
| CRI                     | >80                         |
| Binning                 | 6                           |
| LXXBXX data             | 70/50                       |
| Service life            | 30000 h                     |