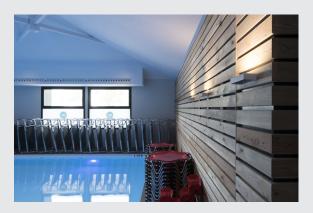

## LED Outdoor surface-mounted wall light, IP54, white, 3000K

The PEMA LED wall light consists of painted aluminium and glass, which covers the built-in LEDs. It is protection class IP54 and suitable for outdoor use. The electrical connection of the luminaire, which comes in various colours, is made directly to the 230V mains supply.